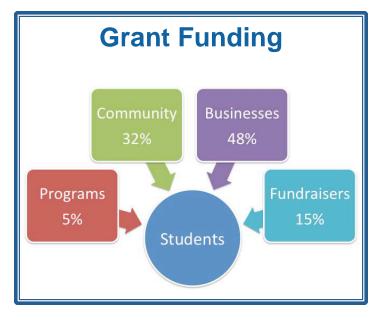

#### **Where Your Money Goes**

The El Segundo Unified School District has made a commitment to provide relevant educational experiences for our children, and the outcomes we've seen ensure us that our work to support these efforts matters. Your generous contributions to Ed! helped provide the following 21<sup>st</sup> Century Skills across the district: