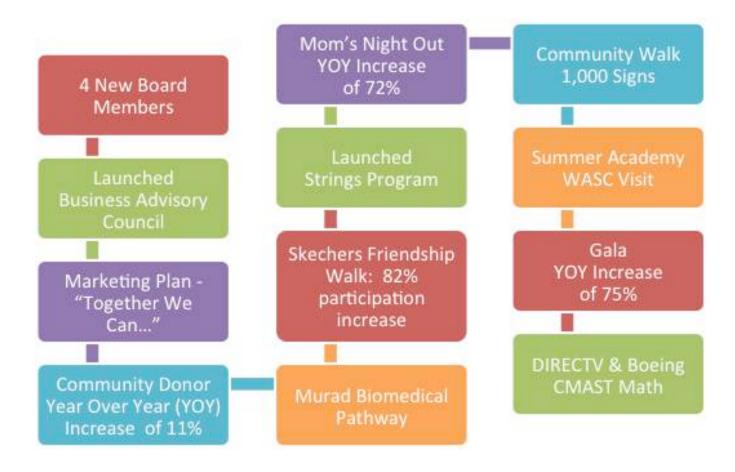

#### **FY 13 Successes**

Between July 2012 and June 2013, the Ed! Foundation saw a lot of positive changes!

#### 2012 Summer Academy June 25 – July 27

The Ed! Foundation is grateful to be able to provide students of ESUSD and throughout the South Bay the opportunity to take classes for enhancement, enrichment, and remediation over the summer.

#### 4<sup>th</sup> Annual Ed! Mom's Night Out Thursday, November 15, 2012

The Hacienda Hotel hosted the Foundation's fourth annual Ed! Mom's Night Out fashion show and comedy night on Thursday, November 15<sup>th</sup>. Ladies from all through the South Bay enjoyed an evening of boutique shopping, a fashion show highlighting looks from local stores, and fundraising at the popular event.

## **2013 Ed! Gala – Party in the Park** Friday, May 17, 2013

Over 500 El Segundo neighbors attended the Foundation's signature event at Chevron Employee Park on Friday, May 17<sup>th</sup>. Attendees enjoyed an evening of food and beverage tasting from over 25 local restaurants, silent and live auctions, and live music from the local band the Really Bad Neighbors.

#### 25<sup>th</sup> Annual Strokes of Genius Golf Tourney Friday, June 21, 2013

The Strokes of Genius Golf Tournament is the Foundation's longest-standing fundraiser. This year's 25th annual golf tournament was held at the Rio Hondo Golf Course on Friday, June 21st. Golfers enjoyed 18 holes accompanied by lunch, dinner, and raffle prizes. Thanks to each and every participant, sponsor, and raffle prize donor who made 2013 a huge success!